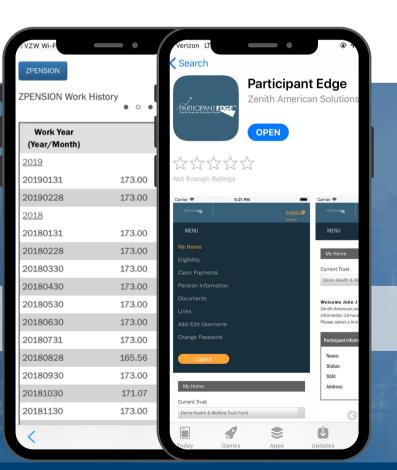

Download Participant Edge Mobile Application:

### **MOBILE APP**

- Same Username and Password as Participant Edge Portal
- Secure access to the same Information as web 24/7/365

App Store > Google Play